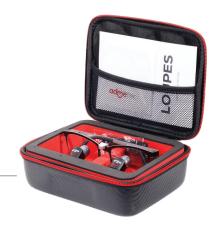

#### Convenient. Compact. Shockproof.

Your Admetec experience extends beyond working hours. What happens when you are not working with your loupes and light? Where do you put them? How do you protect and maintain them in good condition over time? If you work in more than one clinic, how do you take your loupes and light back and forth? That's why we designed convenient, compact, shockproof cases for each set of Admetec products.

### Loupes

Lanyard | Microfiber cloth | User Manual