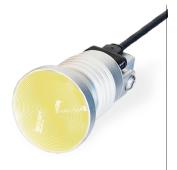

#### Orchid-E™

| Intensity  | Weight | Run time | Charge time |
|------------|--------|----------|-------------|
| 150k LUX   | 11 gr  | 6 hrs    | 2.5 hrs     |
| N/ 11 (91) |        |          |             |

Yellow filter Batteries Color temp
Built-in 2 pcs 5,750K