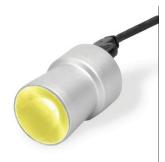

#### Orchid™

| Intensity | Weight | Run time | Charge time |
|-----------|--------|----------|-------------|
| 80k LUX   | 9 gr   | 6 hrs    | 2.5 hrs     |

Yellow filter Batteries Color temp

External filter 2 pcs 5,750K

#### Orchid-F™

| Intensity | Weight | Run time | Charge time |
|-----------|--------|----------|-------------|
| 80k LUX   | 9 gr   | 6 hrs    | 2.5 hrs     |

Yellow filter Batteries Color temp
Built-in 2 pcs 5,750K