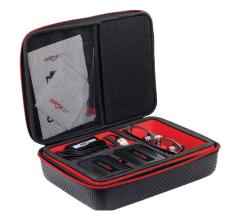

#### Convenient. Compact. Shockproof.

Your Admetec experience extends beyond working hours. What happens when you are not working with your loupes and light? Where do you put them? How do you protect and maintain them in good condition over time? If you work in more than one clinic, how do you take your loupes and light back and forth? That's why we designed convenient, compact, shockproof cases for each set of Admetec products.

## Butterfly (all models)

3 batteries | Charging pad and cable | Loupes | User Manual

#### Orchid (all models)

2 PowerPacks | Charger | Loupes | User Manual