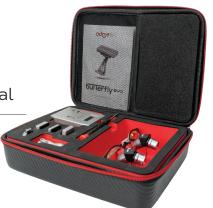

#### Convenient. Compact. Shockproof.

Your Admetec experience extends beyond working hours. What happens when you are not working with your loupes and light? Where do you put them? How do you protect and maintain them in good condition over time? If you work in more than one clinic, how do you take your loupes and light back and forth? That's why we designed convenient, compact, shockproof cases for each set of Admetec products.

## Butterfly (all models)

3 batteries | Charging pad and cable | Loupes | User Manual