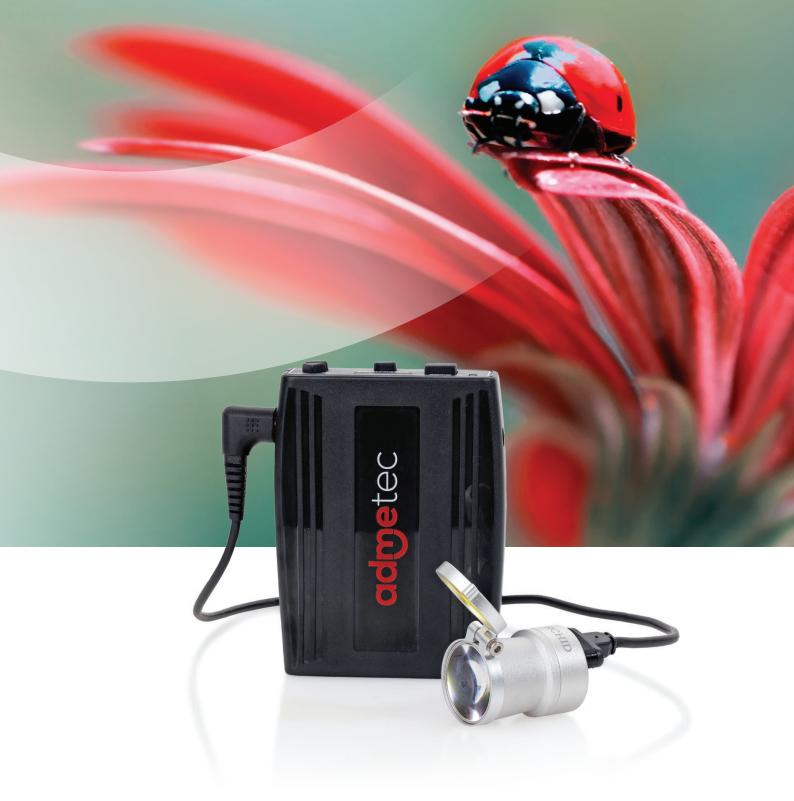

## admeteclights

#### Wired headlights

#### Orchid™

| Intensity | Weight | Run time | Charge time |
|-----------|--------|----------|-------------|
| 80k LUX   | 9 gr   | 6 hrs    | 2.5 hrs     |

Yellow filter Batteries Color temp

External filter 2 pcs 5,750K

#### Orchid-F™

| Intensity | Weight | Run time | Charge time |
|-----------|--------|----------|-------------|
| 80k LUX   | 9 gr   | 6 hrs    | 2.5 hrs     |

Yellow filter Batteries Color temp
Built-in 2 pcs 5,750K