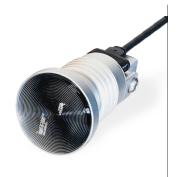

#### Orchid-S™

| Intensity       | Weight    | Run time   | Charge time |
|-----------------|-----------|------------|-------------|
| 220k LUX        | 11 gr     | 4 hrs      | 2.5 hrs     |
| Yellow filter   | Batteries | Color temp |             |
| External filter | 2 pcs     | 5,750K     |             |