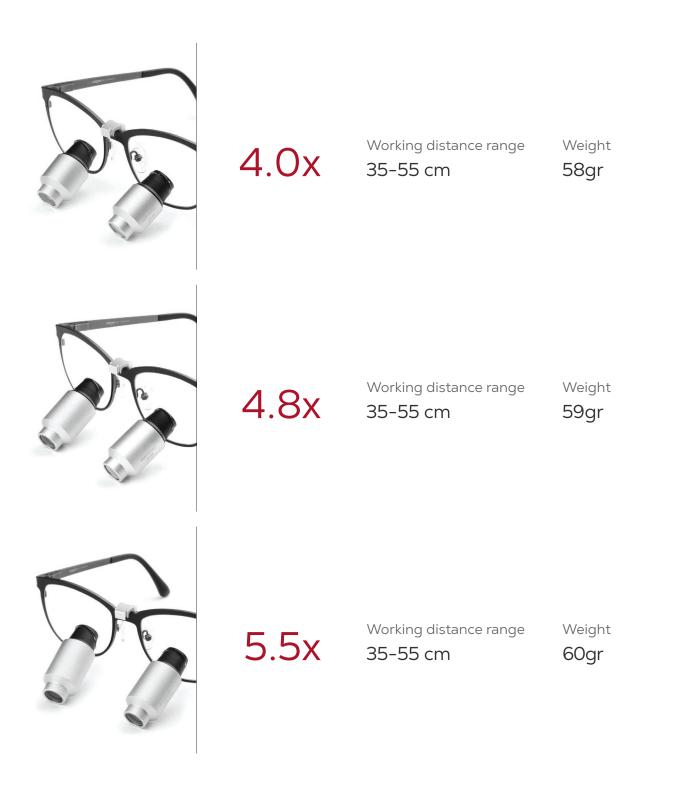

#### Prismatic

Prismatic loupes offer increased magnification without reduction in the field of view and a precise, edge-to-edge crystal clear, and color-true image. Our Prismatic loupes come in 3 magnifications.

Designed specifically for your working distance, to the centimeter.