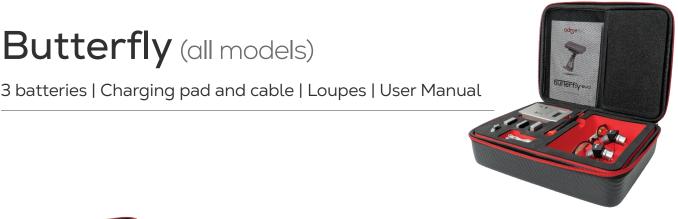

## admetec cases

#### Convenient. Compact. Shockproof.

Your Admetec experience extends beyond working hours. What happens when you are not working with your loupes and light? Where do you put them? How do you protect and maintain them in good condition over time? If you work in more than one clinic, how do you take your loupes and light back and forth? That's why we designed convenient, compact, shockproof cases for each set of Admetec products.

### Orchid (all models)

2 PowerPacks | Charger | Loupes | User Manual