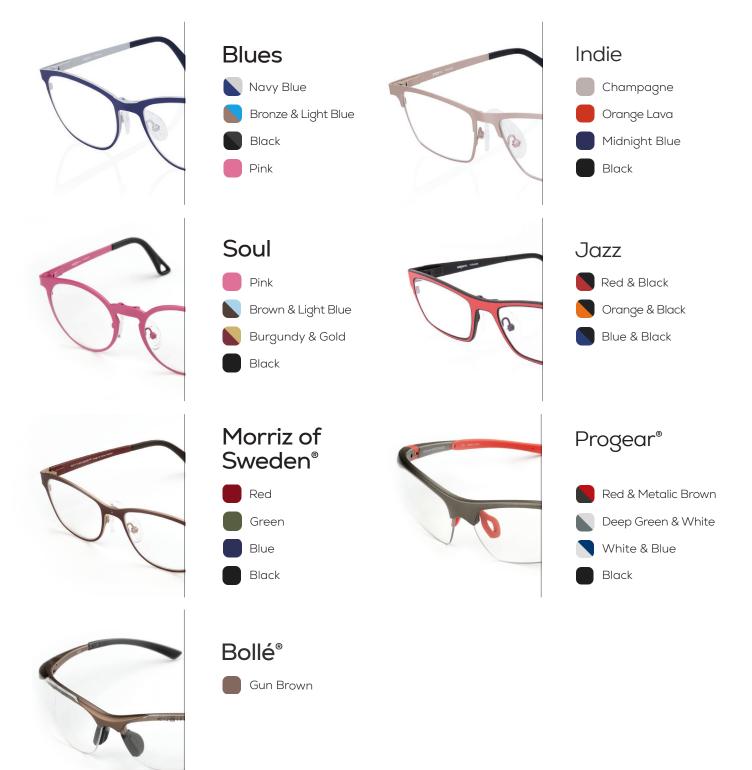

# admetec frames

#### What style makes your heart sing?

You're still YOU while you are at work. That's why we made sure to provide a wide variety of frames that allow you to express your unique personality and work in comfort.