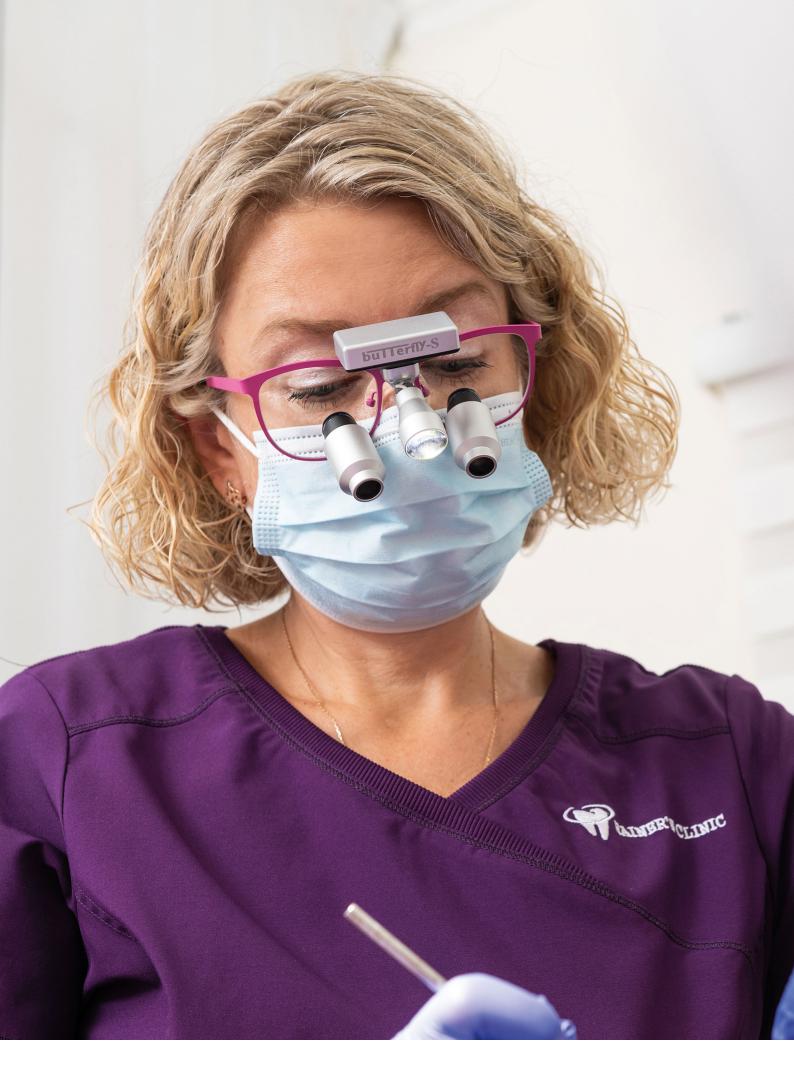

Our handcrafted loupes, lights, and Camera are custom designed for YOU. To do so, we take into consideration your unique facial structure, working distance, style, and personal preferences. Usercentered product design combined with high-quality materials and components is the foundation of Admetec excellence.

#### Prismatic

Prismatic loupes offer increased magnification without reduction in the field of view and a precise, edge-to-edge crystal clear, and color-true image. Our Prismatic loupes come in 3 magnifications.

Designed specifically for your working distance, to the centimeter.