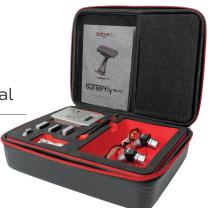

## admetec cases

#### Convenient. Compact. Shockproof.

Your Admetec experience extends beyond working hours. What happens when you are not working with your loupes and light? Where do you put them? How do you protect and maintain them in good condition over time? If you work in more than one clinic, how do you take your loupes and light back and forth? That's why we designed convenient, compact, shockproof cases for each set of Admetec products.

## Butterfly (all models)

3 batteries | Charging pad and cable | Loupes | User Manual