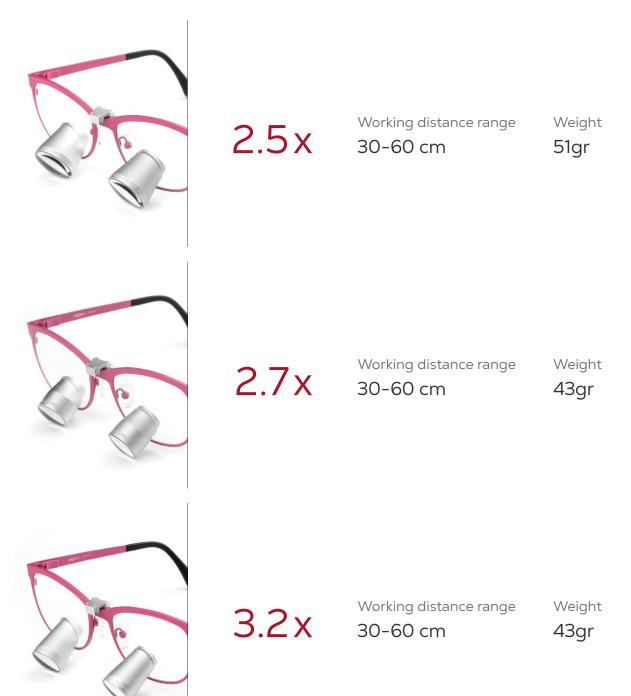

#### Galilean

Galilean loupes are extremely compact and lightweight while ensuring a wide field of view and excellent depth of field. Excellent for practitioners who want to see the big picture and don't necessarily need high magnification. Our Galilean loupes come in 3 magnifications.

Designed specifically for your working distance, to the centimeter.