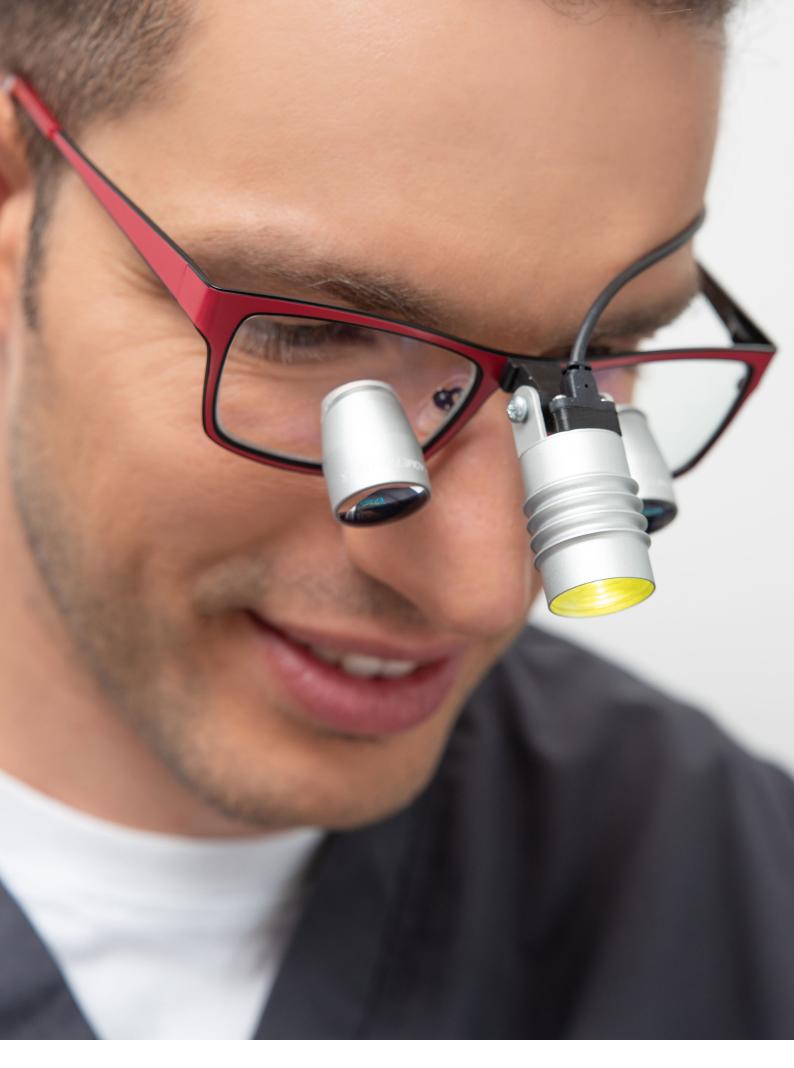

## Admetec handcrafted, custom-designed loupes, lights, and Camera

We specialize in creating solutions that are exceptionally lightweight, convenient to use, and ergonomic – enabling you to focus on being effective while we focus on your comfort.

Our handcrafted loupes, lights, and Camera are custom designed for YOU. To do so, we take into consideration your unique facial structure, working distance, style, and personal preferences. Usercentered product design combined with high-quality materials and components is the foundation of Admetec excellence.

#### Galilean

Galilean loupes are extremely compact and lightweight while ensuring a wide field of view and excellent depth of field. Excellent for practitioners who want to see the big picture and don't necessarily need high magnification. Our Galilean loupes come in 3 magnifications.

Designed specifically for your working distance, to the centimeter.