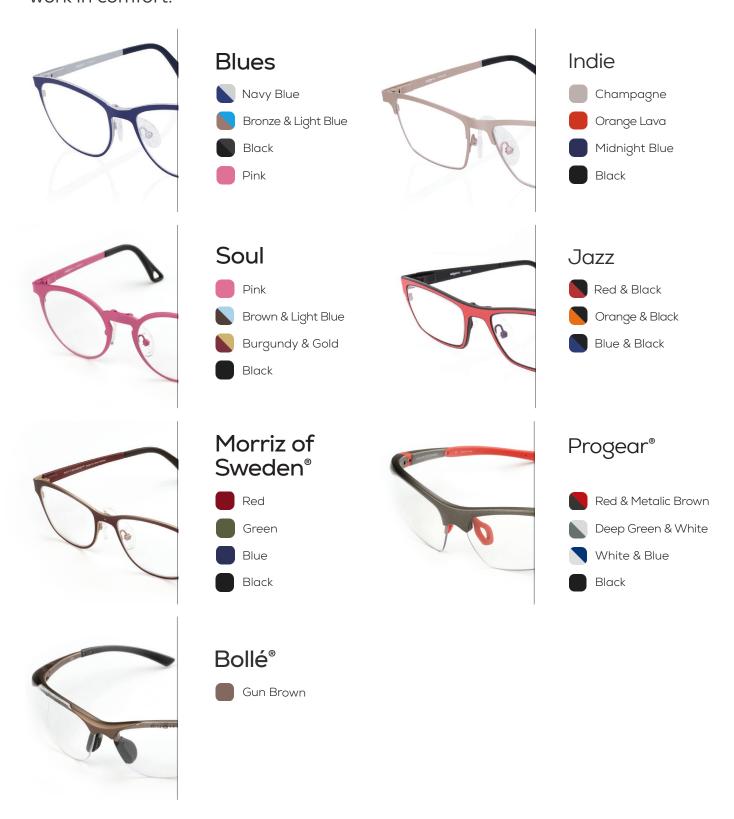

## admetec frames

#### What style makes your heart sing?

You're still YOU while you are at work. That's why we made sure to provide a wide variety of frames that allow you to express your unique personality and work in comfort.