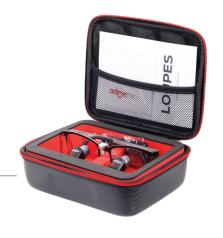

## admetec cases

#### Convenient. Compact. Shockproof.

Your Admetec experience extends beyond working hours. What happens when you are not working with your loupes and light? Where do you put them? How do you protect and maintain them in good condition over time? If you work in more than one clinic, how do you take your loupes and light back and forth? That's why we designed convenient, compact, shockproof cases for each set of Admetec products.