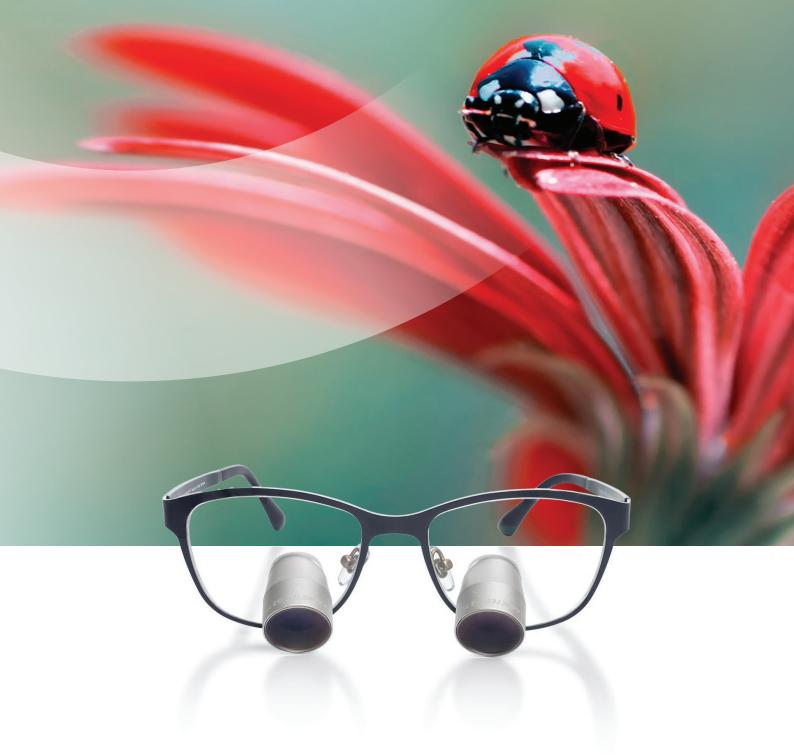

#### Galilean

Galilean loupes are extremely compact and lightweight while ensuring a wide field of view and excellent depth of field. Excellent for practitioners who want to see the big picture and don't necessarily need high magnification. Our Galilean loupes come in 3 magnifications.

Designed specifically for your working distance, to the centimeter.

## admetec frames

#### What style makes your heart sing?

You're still YOU while you are at work. That's why we made sure to provide a wide variety of frames that allow you to express your unique personality and work in comfort.