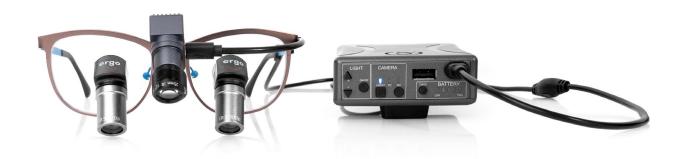

# admetec flamingo™

Integrated Full HD wireless camera and headlight for your loupes.

#### Wireless Camera & Headlight

Flamingo is highly effective due to its integration of powerful lighting (60K Lux) and a Full HD camera (1080p | 30fps). The integrated design ensures that the camera stays aligned with the illuminated area, recording a high-quality, correctly lit image without shadowing that occurs when the light source is on the overhead unit.

#### Unrestricted movment

Admetec's PowerPack battery enables freedom of movement with just one cable. Flamingo comes with 2 batteries so you can charge one while using the other.

#### Battery run time according to how you use Flamingo:

Only as a light source or as a camera: 8 hours Camera and light: 4 hours