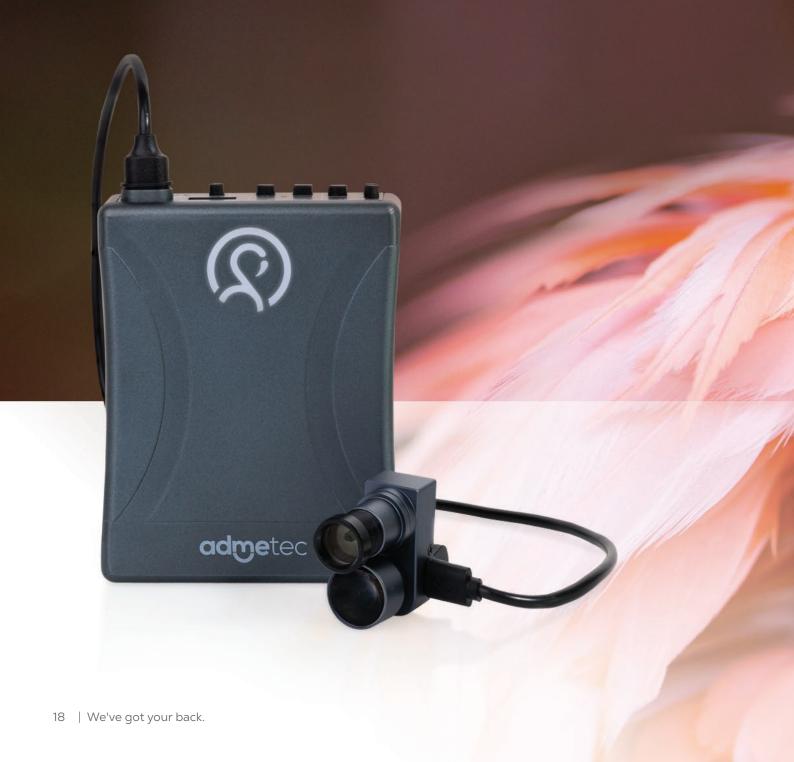

# admetec flamingo™

Integrated Full HD wireless camera and headlight for your loupes.

#### Wireless Camera & Headlight

Flamingo is highly effective due to its integration of powerful lighting (60K Lux) and a Full HD camera (1080p | 30fps). The integrated design ensures that the camera stays aligned with the illuminated area, recording a high-quality, correctly lit image without shadowing that occurs when the light source is on the overhead unit.

#### ✓ Ultra-lightweight - just 19 grams!

As a manufacturer of loupes, we know that every gram matters. That's why we designed Flamingo to be an ultra-lightweight ergonomic extension of your loupes.

#### Unrestricted movment

Admetec's PowerPack battery enables freedom of movement with just one cable. Flamingo comes with 2 batteries so you can charge one while using the other.