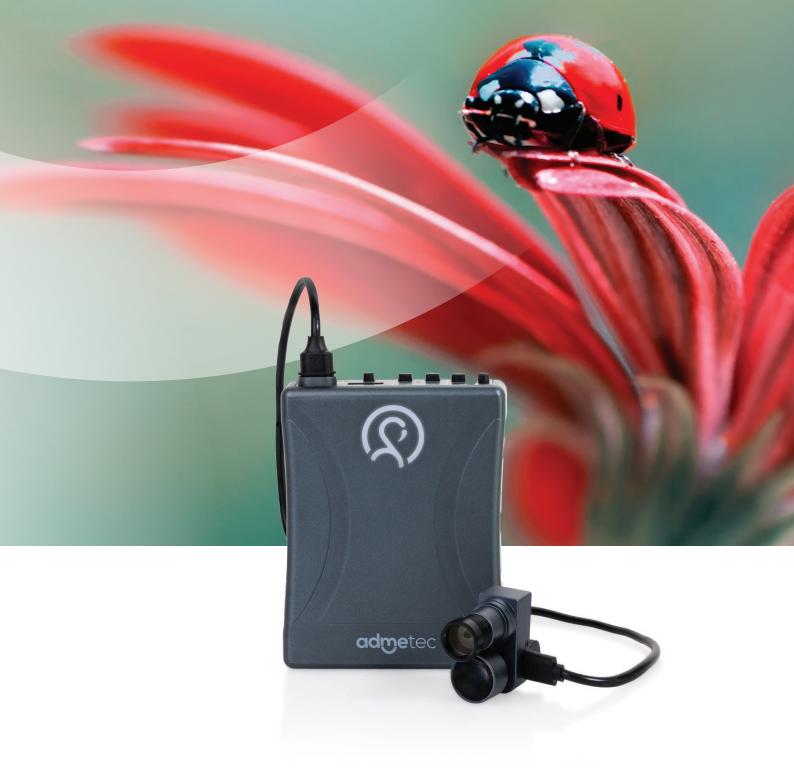

# admetec flamingo™

Integrated Full HD wireless camera and headlight for your loupes.

#### Wireless Camera & Headlight

Flamingo is highly effective due to its integration of powerful lighting (60K Lux) and a Full HD camera (1080p | 30fps). The integrated design ensures that the camera stays aligned with the illuminated area, recording a high-quality, correctly lit image without shadowing that occurs when the light source is on the overhead unit.

#### ✓ Ultra-lightweight - just 19 grams!

As a manufacturer of loupes, we know that every gram matters. That's why we designed Flamingo to be an ultra-lightweight ergonomic extension of your loupes.

#### Unrestricted movment

Admetec's PowerPack battery enables freedom of movement with just one cable. Flamingo comes with 2 batteries so you can charge one while using the other.