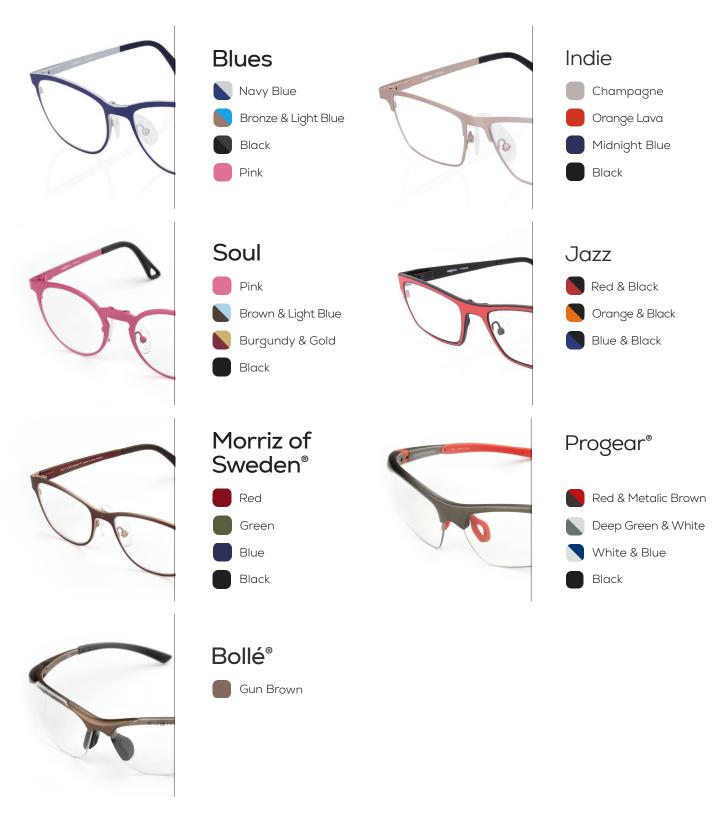

# admetec frames

### What style makes your heart sing?

You're still YOU while you are at work. That's why we made sure to provide a wide variety of frames that allow you to express your unique personality and work in comfort.