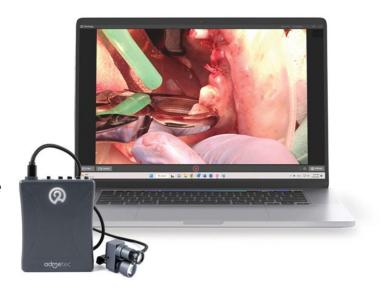

#### Real-time broadcast via WiFi

Flamingo wireless transmission projects directly to the computer, turning explanations of what you are doing into live demonstrations for colleagues and students.

#### Admetec proprietary software

Our software enables video editing, including taking quality screen captures, and automatic software updates.