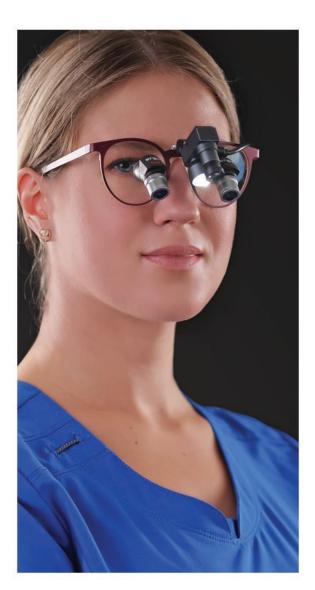

#### ✓ Ultra-lightweight - just 19 grams!

As a manufacturer of loupes, we know that every gram matters. That's why we designed Flamingo to be an ultra-lightweight ergonomic extension of your loupes.

#### Focus set at your unique working distance

We designed Flamingo with manual focus that, once set at your unique working distance, remains in focus because ergonomics matter. Auto-focus functionality would add extraneous weight and unpleasant disorientation, both of which cause physical strain and stress. The focus is set at your working distance once, before you begin working, and then you are good to go.